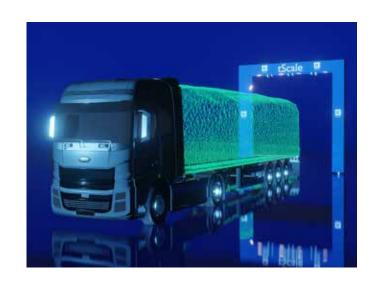

Bulk material delivered by trucks and trains often requires manual steps, time-consuming measurements, and fragmented data flows. With tScale, Dralle offers a fully automated, camera-based solution that delivers precise, digital load measurements - directly at the point of entry.

# Professional & accurate load measuring

As each vehicle passes through the tScale portal, high-precision photo-optical cameras capture accurate volume data and full visual documentation of both the load and the carrier. The system integrates seamlessly with your existing process flows and IT infrastructure - accelerating workflows, reducing time on site, and providing transparent, standardised, and data-driven logistics.