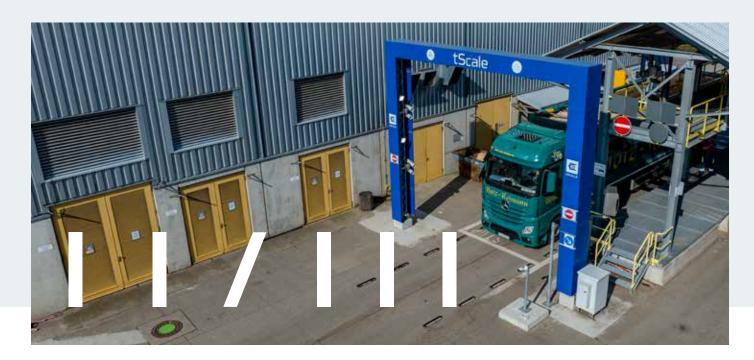

Bulk material delivered by trucks and trains often requires manual steps, time-consuming measurements, and fragmented data flows. With tScale, Dralle offers a fully automated, camera-based solution that delivers precise, digital load measurements - directly at the point of entry.

# Professional & accurate load measuring

As each vehicle passes through the tScale portal, high-precision photo-optical cameras capture accurate volume data and full visual documentation of both the load and the carrier. The system integrates seamlessly with your existing process flows and IT infrastructure - accelerating workflows, reducing time on site, and providing transparent, standardised, and data-driven logistics.