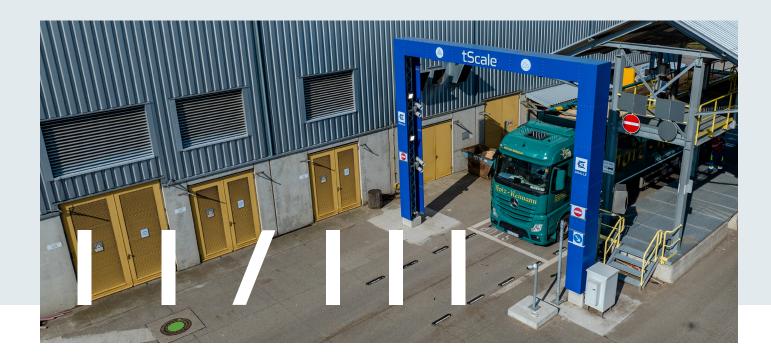

#### **Certified and trade-approved**

tScale is the first portal in Germany officially certified by the Physikalisch-Technische Bundesanstalt (PTB) – setting a new benchmark for legally compliant and transparent timber volume measurement.

Bulk material delivered by trucks and trains often requires manual steps, time-consuming measurements, and fragmented data flows. With tScale, Dralle offers a fully automated, camera-based solution that delivers precise, digital load measurements - directly at the point of entry.

# Professional & accurate load measuring

As each vehicle passes through the tScale portal, high-precision photo-optical cameras capture accurate volume data and full visual documentation of both the load and the carrier. The system integrates seamlessly with your existing process flows and IT infrastructure - accelerating workflows, reducing time on site, and providing transparent, standardised, and data-driven logistics.