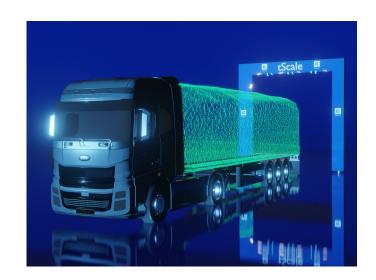

Experience accurate timber measurement in seconds with tScale – Germany's first PTB-certified, fully automated, camera-based solution. Watch how it transforms the process.

# Professional & accurate load measuring

As each vehicle passes through the tScale portal, high-precision photo-optical cameras capture accurate volume data and full visual documentation of both the load and the carrier. The system integrates seamlessly with your existing process flows and IT infrastructure - accelerating workflows, reducing time on site, and providing transparent, standardised, and data-driven logistics.