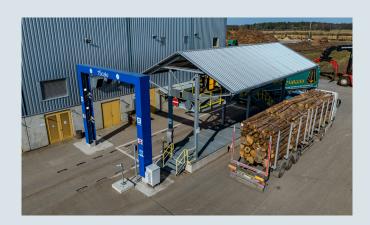

Bulk material delivered by trucks and trains often requires manual steps, time-consuming measurements, and fragmented data flows. With tScale, Dralle offers a fully automated, camera-based solution that delivers precise, digital load measurements - directly at the point of entry.

# Professional & accurate load measuring

As each vehicle passes through the tScale portal, high-precision photo-optical cameras capture accurate volume data and full visual documentation of both the load and the carrier. The system integrates seamlessly with your existing process flows and IT infrastructure - accelerating workflows, reducing time on site, and providing transparent, standardised, and data-driven logistics.